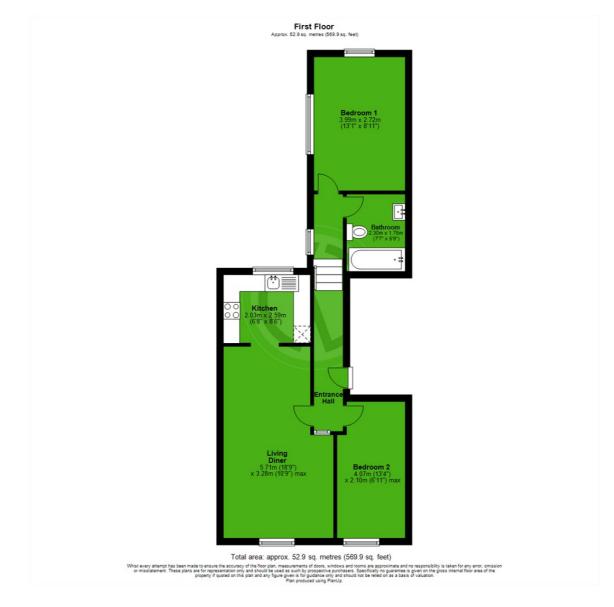

## Lyveden Road, Colliers Wood £440,000 Leasehold

2 Double Bedrooms - Large Living/Diner - Private Garden Modern Bathroom - Fitted Kitchen - No Chain Sale 1st Floor - Proven Rental Yield - Quiet Immediate Setting Short Walk To Colliers Wood Tube & Tooting Train - EPC 'D'

## Lyveden Road, Colliers Wood