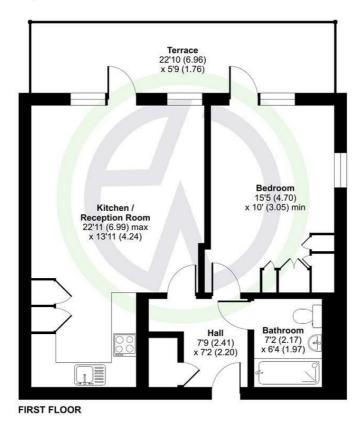

#### London Road, Mitcham, CR4

Approximate Area = 559 sq ft / 51.9 sq m
For identification only - Not to scale

Floor plan produced in accordance with RiCS Property Measurement 2nd Edition, Incorporating International Property Measurement Standards (IPMS2 Residential). ©richecom 2020 Produced for Eddison White. REF: 1280595