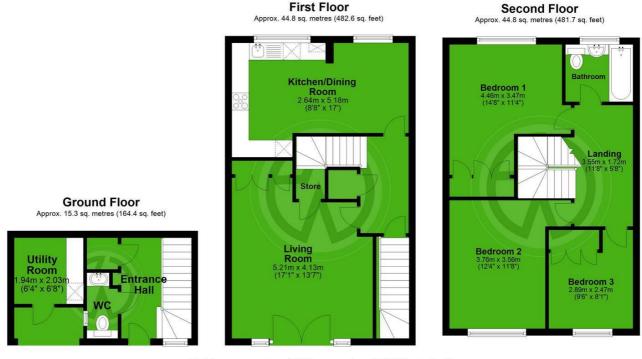

#### Total area: approx. 104.9 sq. metres (1128.8 sq. feet)

Whist every attempt has been made to ensure the accuracy of the floor plan, measurements of doors, windows and rooms are approximate and no responsibility is taken for any error, omission or misstatement. These plans are for representation only and should be used as such by prospective purchasers. Specifically no guarantee is given on the gross internal floor area of the property if quoted on this plan and any figure given is for guidance only and should not be abasis of valuation. Plan produced using PlanUp.