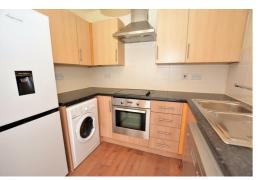

### £1,700 Per Calendar Month

2 Double Bedrooms - Bathroom & Shower Room - Central Colliers Wood 1st Floor Purpose Built Block - Large Living/Diner - Modern Kitchen Very Close To Tube - Tooting Moments Away - Freshly Renovated Available 17th June Unfurnished - Double Glazed - EPC 'C'