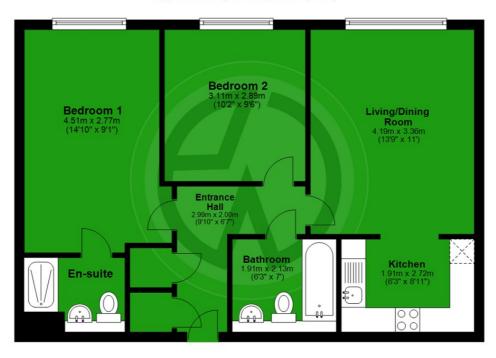

#### First Floor

Approx. 56.9 sq. metres (612.6 sq. feet)

#### Total area: approx. 56.9 sq. metres (612.6 sq. feet)

Whist every attempt has been made to ensure the accuracy of the floor plan, measurements of doors, windows and rooms are approximate and no responsibility is taken for any error, omission or misstatement. These plans are for representation only and should be used as such by prospective purchasers. Specifically no guarantee is given on the gross internal floor area of the property if quoted on this plan and any figure given is for guidance only and should not be relied on as a basis of valuation. Plan produced using PlanUp.