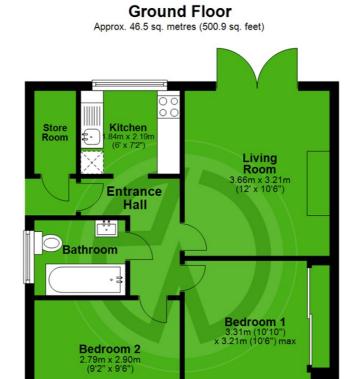

### Liberty Avenue, Colliers Wood

#### Total area: approx. 46.5 sq. metres (500.9 sq. feet)

Whist every attempt has been made to ensure the accuracy of the floor plan, measurements of doors, windows and rooms are approximate and no responsibility is taken for any error, omission or misstatement. These plans are for representation only and should be used as such by prospective purchasers. Specifically no guarantee is given on the gross internal floor area of the property if quoted on this plan and any figure given is for guidance only and should not be relied on as a basis of valuation.