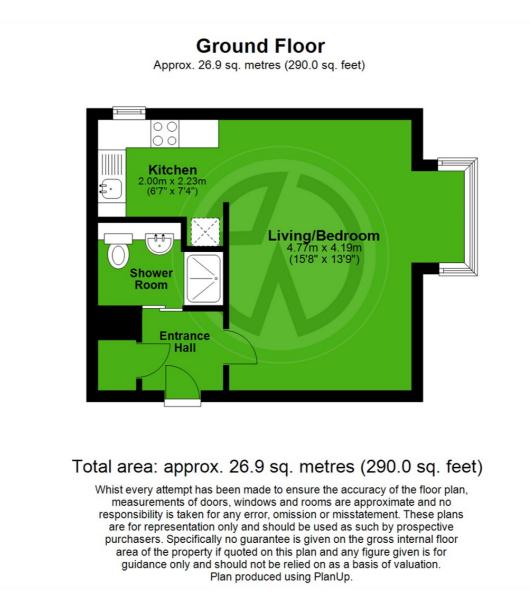

## Gilpin Close, Mitcham £175,000 Leasehold

Studio Apartment - Ground Floor - Modern Development Contemporary Kitchen - Modern Shower Room - Electric Heating Expansive Living & Bedroom - Storage - Colliers Wood Borders Allocated Parking - No Chain Sale - EPC 'C'

## Gilpin Close, Mitcham