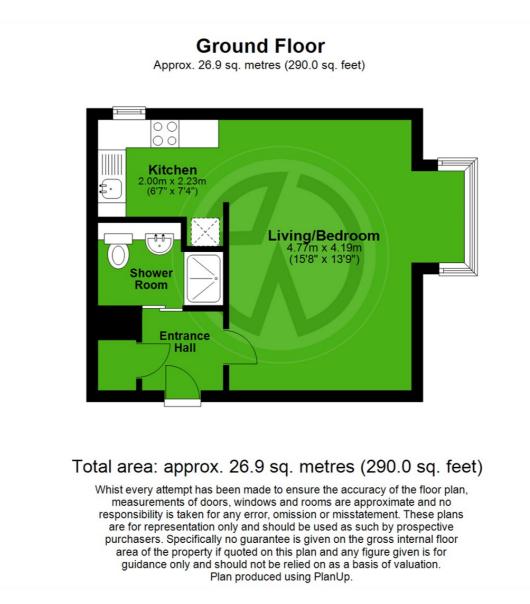

## Gilpin Close, Mitcham £185,000 Leasehold

Studio Apartment - Ground Floor - Modern Development Contemporary Kitchen - Modern Shower Room - Electric Heating Expansive Living & Bedroom - Storage - Colliers Wood Borders Allocated Parking - No Chain Sale - EPC 'C'