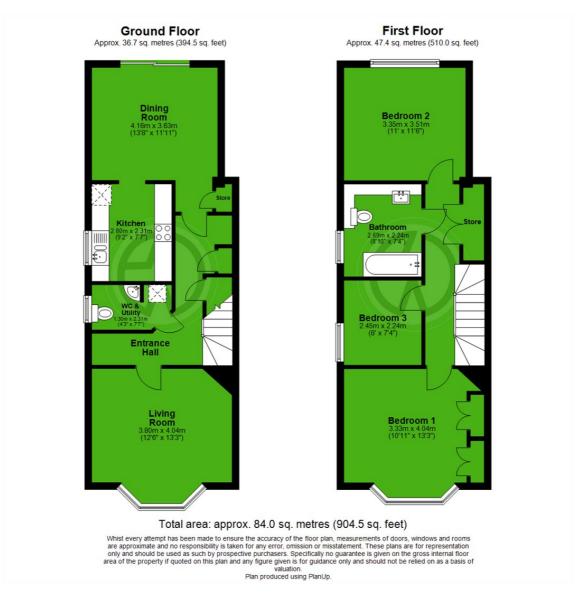

### £550,000 Freehold

3 Bedrooms - End Of Terrace House - South West Facing Garden 2 Reception Rooms - WC & Utility Room - Kitchen & Large Bathroom Double Height Extension - Loft Extension Potential (STPP) - EPC 'C' Walking Distance To Colliers Wood Tube - Outstanding Schools