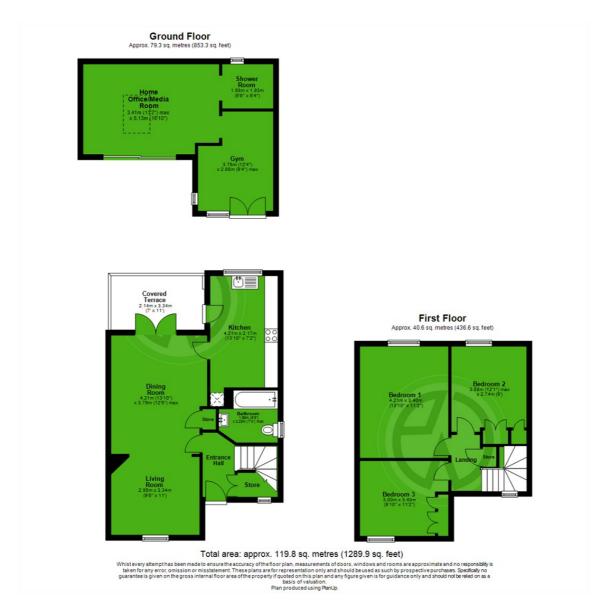

# eddisonwhite®



- 34 christchurch road, colliers wood, SW19 2NX 85 the broadway, wimbledon, SW19 1QE 109 london road, morden, SM4 5HP
- w eddisonwhite.co.uk
- 1020 8540 9828



### Mount Road, Mitcham

# £665,000 Freehold

3 Double Bedrooms - Garden Building - Stunning Specification Off-Street Parking - Landscaped Garden - Living & Dining Room Contemporary Kitchen - Modern Bathroom - Semi-Detached Walking Distance To Colliers Wood Tube - EPC 'TBC'















## Mount Road, Mitcham



#### London Borough of Merton Tax Band D Freehold



These details and any pictures or plans represent our opinion and are given in good faith for guidance only. They must not be construed as statements or fact. These particulars do not constitute part of an offer or contract. We have not tested the services, appliances or specified fittings and would highly recommend a purchaser to carry out their own survey on the property.