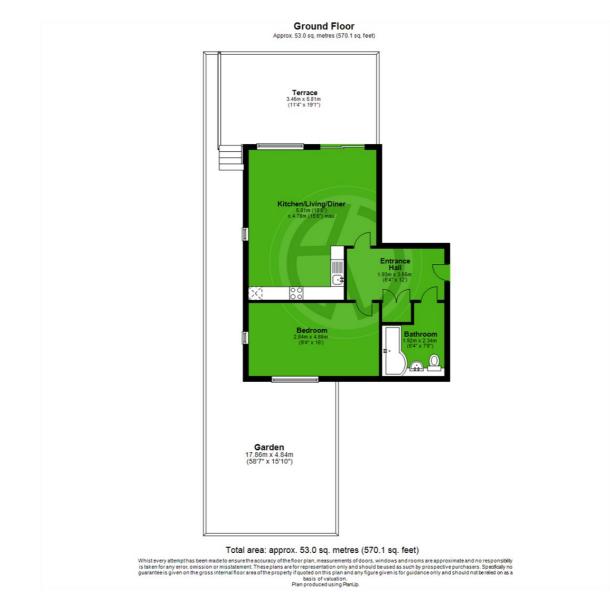

## Christchurch Road, London £400,000 Leasehold

Spacious 1 Double Bedroom Flat - Private Terrace - Private Garden Off Street Parking - Elegant Design - Contemporary Kitchen Large Modern Bathroom - Lots Of Natural Light - EPC 'B' Moments To Colliers Wood Tube, High Street & Merton Abbey Mills