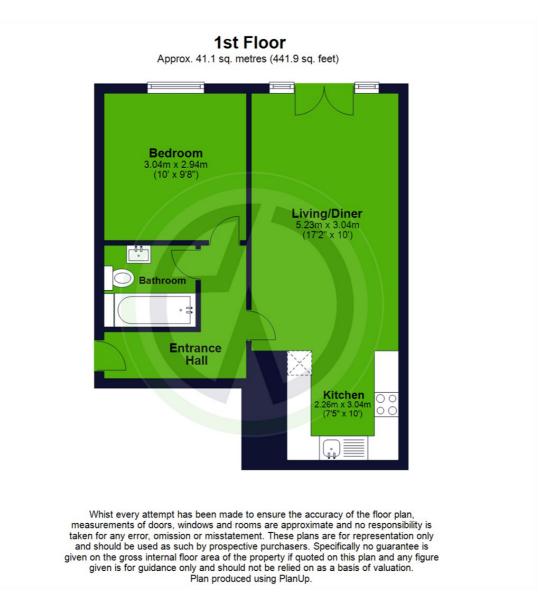

#### Devonshire Road, Colliers Wood

### £1,550 Per Calendar Month

1 Double Bedroom - Beautifully Presented Throughout - Available Now Gated Off-Street Parking - Short Walk To Colliers Wood Tube - EPC 'C' Quiet Yet Central Location - Contemporary Bathroom & Kitchen Juliet Balcony To Living Room - 1st Floor - Double Fronted Detached