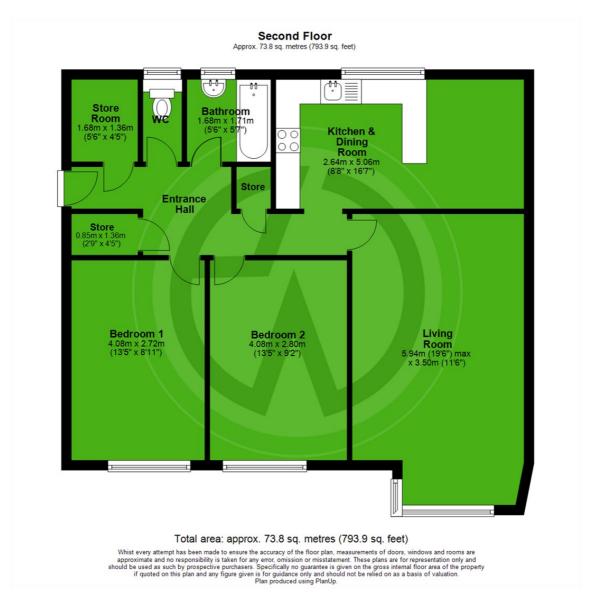

## Sheldrick Close, Colliers Wood

### £375,000 Leasehold

2 Large Double Bedrooms - First Floor - Popular Development Large Living Room - Modern Kitchen & Dining Room - EPC 'TBC' Bathroom & Separate WC - Lots Of Storage - No Chain Sale Off Street Communal Parking - Close To Tube, Shops & Tram

# Sheldrick Close, Colliers Wood