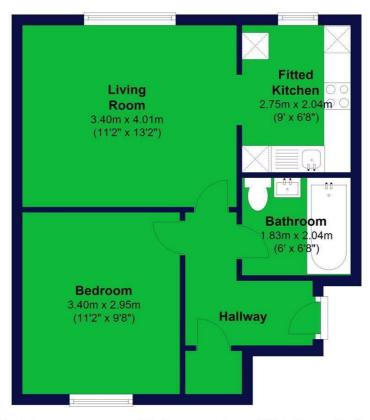

#### Second Floor

Approx. 39.6 sq. metres (426.6 sq. feet)

Total area: approx. 39.6 sq. metres (426.6 sq. feet)