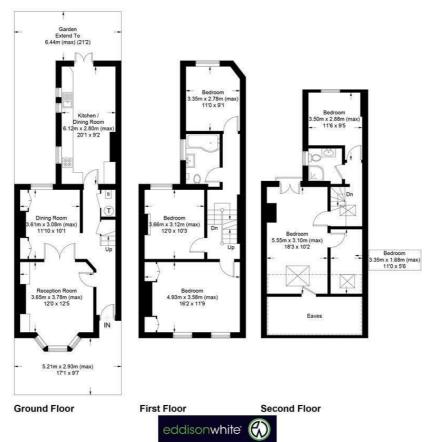

#### Park Road, SW19

This floor plan is for representation purposes only and is not drawn to scale.

The Gross Internal Area includes outbuildings shown on the plan.

Whilst every attempt has been made to ensure the accuracy of the plan measurements of doors, windows and rooms are approximate only and should be checked before making any decisions reliant upon them.

Copyright Bespokeplans.co.uk (ID1019217)