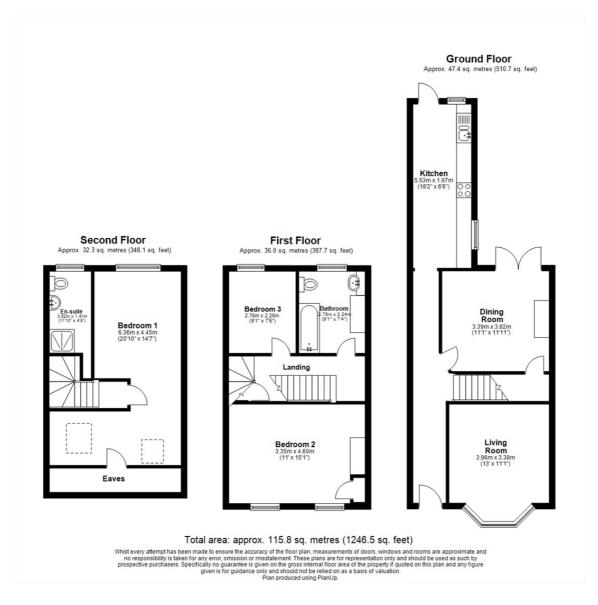

### Offers In Excess Of £775,000 Freehold

3 Bedrooms - 2 Reception Rooms - Long Kitchen Private Side & Rear Garden - Family Bathroom - EPC 'C' Loft Room En-suite - Extension Potential - Outstanding Schools Short Walk To Colliers Wood Tube, High Street & Shops