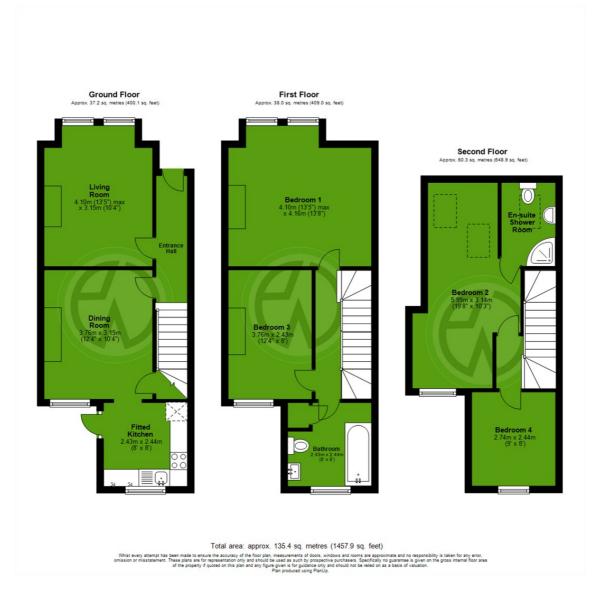

## Liberty Avenue, Colliers Wood

### £675,000 Freehold

4 Double Bedrooms - 2 Reception Rooms - 2 Bathrooms
Private Garden - Kitchen - Moments to Colliers Wood Tube
Merton Abbey Mills Location - Freehold - No Chain
Quiet Yet Central Location - Good Condition - EPC 'D'