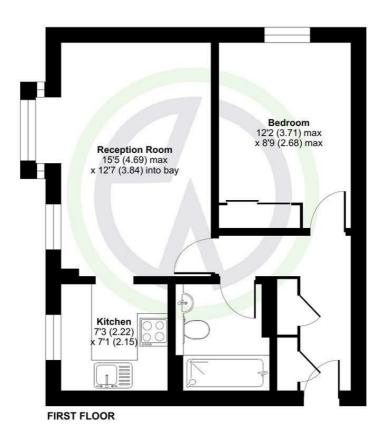

#### Kipling Drive, London, SW19

Floor plan produced in accordance with RICS Property Measurement 2nd Edition,