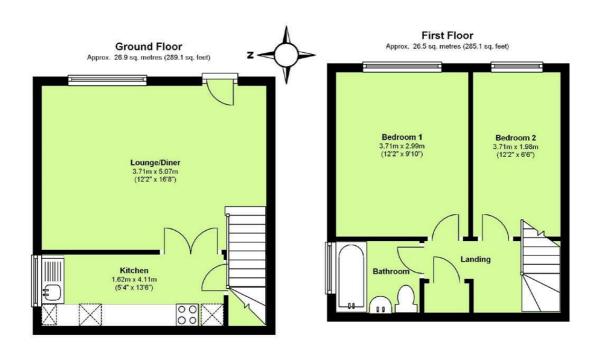

## Hogarth Crescent, Colliers Wood

Total area: approx. 53.4 sq. metres (574.3 sq. feet)