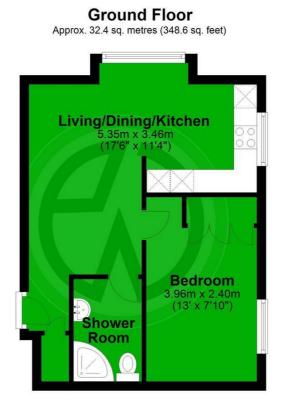

## Brangwyn Crescent, Colliers Wood

Whist every attempt has been made to ensure the accuracy of the floor plan, measurements of doors, windows and rooms are approximate and no responsibility is taken for any error, omission or misstatement. These plans are for representation only and should be used as such by prospective purchasers. Specifically no guarantee is given on the gross internal floor area of the property if quoted on this plan and any figure given is for guidance only and should not be relied on as a basis of valuation. Plan produced using PlanUp.