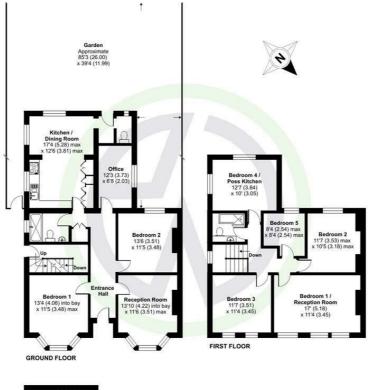

#### Graham Road, Mitcham, CR4

Approximate Area = 1953 sq ft / 181.4 sq m
For identification only - Not to scale