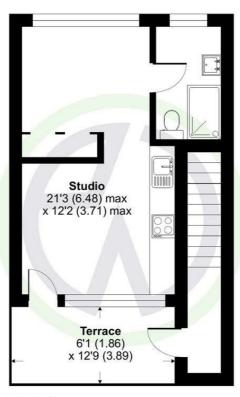

#### **Bridges Road Mews, London, SW19**

Approximate Area = 292 sq ft / 27.1 sq m
For identification only - Not to scale

**FIRST FLOOR** 