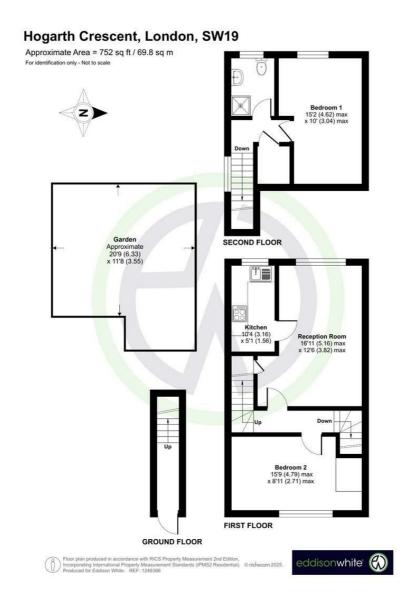

## Hogarth Crescent, Colliers Wood

£385,000 Leasehold

2 Double Bedrooms - Split-Level Maisonette - Modern Kitchen Large Living/Diner - Modern Shower Room - Double Glazed Front Garden - Walking Distance To Colliers Wood Tube - Allocated Parking No Service Charges - Ideal For First Time Buyers & Investors - EPC 'C'