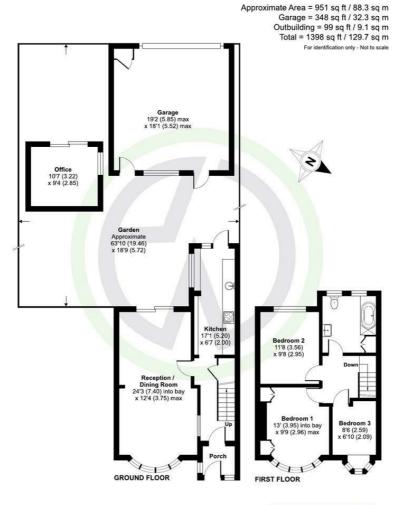

#### Hillcross Avenue, Morden, SM4

Floor plan produced in accordance with RICS Property Measurement 2nd Edition, Incorporating International Property Measurement Standards (IPMS2 Residential). © nichecom 2025. Produced for Eddison White. REF: 1268448