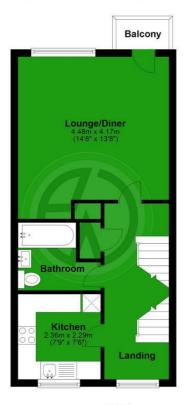

## Reynolds Close, Colliers Wood

First Floor Approx. 37.2 sq. metres (400.3 sq. feet)

First Floor Approx. 27.3 sq. metres (293.6 sq. feet)

Total area: approx. 64.5 sq. metres (693.8 sq. feet)

Whist every attempt has been made to ensure the accuracy of the floor plan, measurements of doors, windows and rooms are approximate and no responsibility is taken for any error, omission or misstatement. These plans are for representation only and should be used as such by prospective purchasers. Specifically no guarantee is given on the gross internal floor area of the property if quoted on this plan and any figure given is for guidance only and should not be relied on as a basis of valuation.

Plan produced using PlanUp.