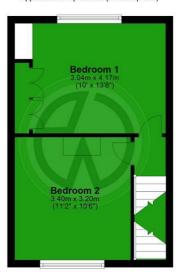

## Reynolds Close, Colliers Wood

First Floor Approx. 37.2 sq. metres (400.3 sq. feet)

First Floor Approx. 27.3 sq. metres (293.6 sq. feet)

Total area: approx. 64.5 sq. metres (693.8 sq. feet)

Whist every attempt has been made to ensure the accuracy of the floor plan, measurements of doors, windows and rooms are approximate and no responsibility is taken for any error, omission or misstatement. These plans are for representation only and should be used as such by prospective purchasers. Specifically no guarantee is given on the gross internal floor area of the property if quoted on this plan and any figure given is for guidance only and should not be relied on as a basis of valuation.

Plan produced using PlanUp.