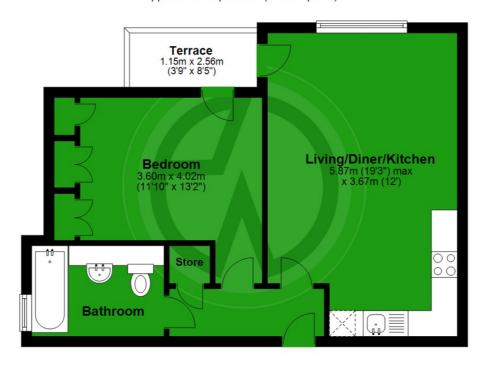

#### **First Floor**

Approx. 41.3 sq. metres (444.6 sq. feet)

#### Total area: approx. 41.3 sq. metres (444.6 sq. feet)

Whist every attempt has been made to ensure the accuracy of the floor plan, measurements of doors, windows and rooms are approximate and no responsibility is taken for any error, omission or misstatement. These plans are for representation only and should be used as such by prospective purchasers. Specifically no guarantee is given on the gross internal floor area of the property if quoted on this plan and any figure given is for guidance only and should not be relied on as a basis of valuation.

Plan produced using PlanUp.