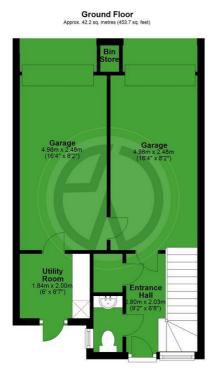

### Sheldrick Close, Colliers Wood

Total area: approx. 128.8 sq. metres (1386.7 sq. feet)

Whist every attempt has been made to ensure the accuracy of the floor plan, measurements of doors, vindors and rooms are approximate and no responsibility is taken for any error, omission or missistement. These plans are for representation only and should be used as such by prospective purchasers. Specificatiny or guaranter is given on the gross internal floor area of the property if quoted on this plan and any figure given is figure given is figure given in the property of the property of