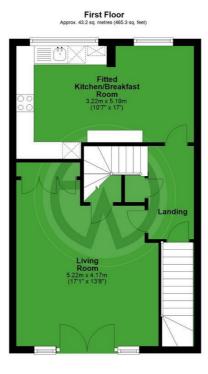

### Sheldrick Close, Colliers Wood

Total area: approx. 128.8 sq. metres (1386.7 sq. feet)

Whist every attempt has been made to ensure the accuracy of the floor plan, measurements of doors, vindors and rooms are approximate and no responsibility is taken for any error, omission or missistement. These plans are for representation only and should be used as such by prospective purchasers. Specificatiny or guaranter is given on the gross internal floor area of the property if quoted on this plan and any figure given is figure given is figure given in the property of the property of