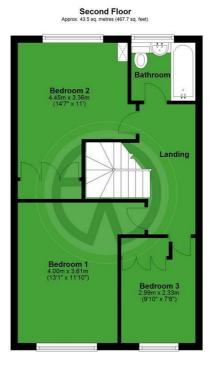

### Sheldrick Close, Colliers Wood

Total area: approx. 128.8 sq. metres (1386.7 sq. feet)

Whist every attempt has been made to ensure the accuracy of the floor plan, measurements of doors, vindors and rooms are approximate and no responsibility is taken for any error, omission or missistement. These plans are for representation only and should be used as such by prospective purchasers. Specificatiny or guaranter is given on the gross internal floor area of the property if quoted on this plan and any figure given is figure given is figure given in the property of the property of