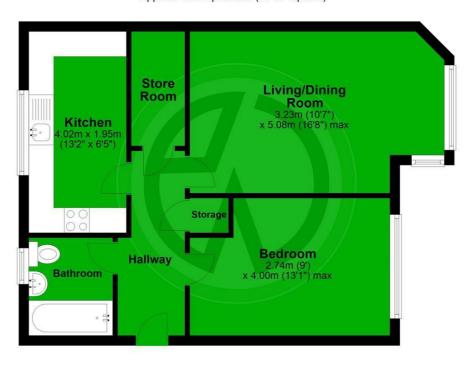

#### **Ground Floor**

Approx. 47.8 sq. metres (514.1 sq. feet)

Whist every attempt has been made to ensure the accuracy of the floor plan, measurements of doors, windows and rooms are approximate and no responsibility is taken for any error, omission or misstatement. These plans are for representation only and should be used as such by prospective purchasers. Specifically no guarantee is given on the gross internal floor area of the property if quoted on this plan and any figure given is for guidance only and should not be relied on as a basis of valuation.

Plan produced using PlanUp.