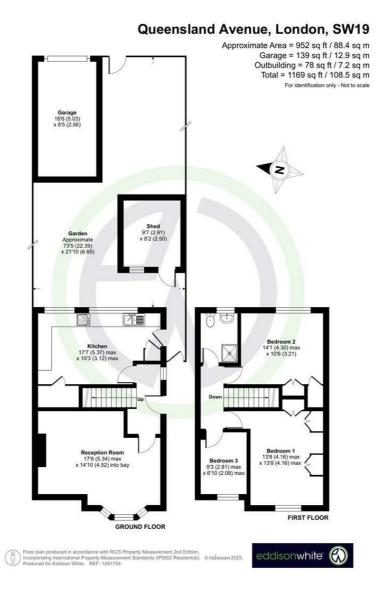

## Guide Price £825,000 Freehold

Three Bedrooms - Semi Detached - Large Lounge - EPC: D Family Large Kitchen/Dining Room - Potential To Extend (STP) Family Bathroom - Freehold - Gas Central Heating & Double Glazed Large Rear Garden - Garage - NO CHAIN - Close To South Wim Tube