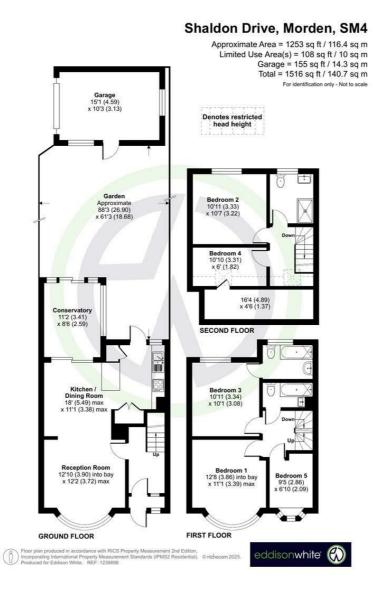

## Shaldon Drive, Morden Guide Price £680,000 Freehold

Four/Five Bedroom - Family House - Three Bathrooms - Semi Detached Open Plan Lounge/Dining/Open Plan Kitchen - Conservatory - EPC D 88ft Garden - Off Street Parking - Garage - Extended - Good Condition Popular Location - Freehold - Still Potential To Extend If Needed (STP)

## Shaldon Drive, Morden