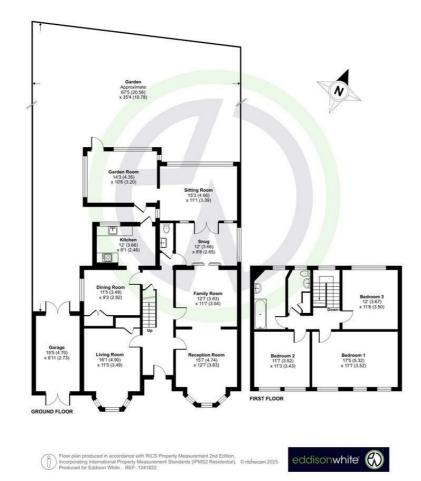

#### Graham Road, Mitcham, CR4

Approximate Area = 2076 sq ft / 192.8 sq m Garage = 138 sq ft / 12.8 sq m Total = 2214 sq ft / 205.6 sq m For identification only - Not to scale