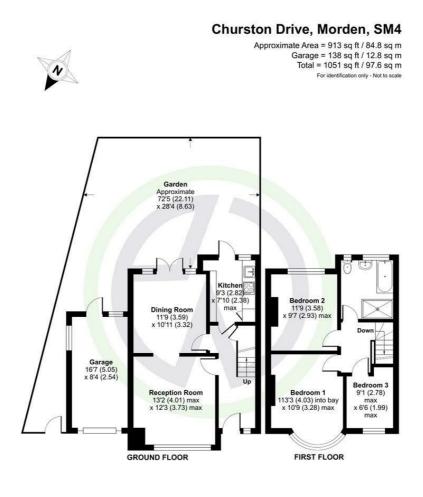

### Churston Drive, Morden

Floor plan produced in accordance with RICS Property Measurement 2nd Edition, Incorporating International Property Measurement Standards (IPMS2 Residential), © ntchecom 2025. Produced for Ediston White. REF: 1240446 eddisonwhite 🛞