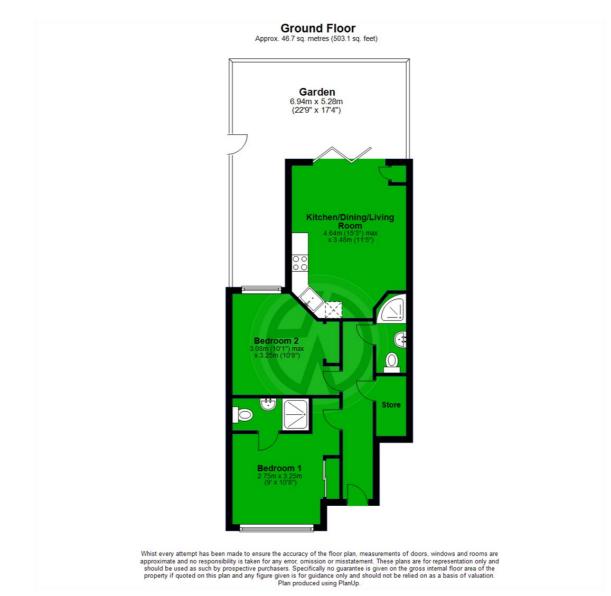

## Dinton Road, Colliers Wood £425,000 Leasehold

2 Double Bedrooms - 2 Modern Shower Rooms - Private Garden Contemporary Kitchen - Open Plan Living/Diner - Stylish Design Moments' Walk To Colliers Wood & Tooting - Close To Tube Station EPC 'D' - No Service Charges - Quiet & Peaceful Setting

## Dinton Road, Colliers Wood