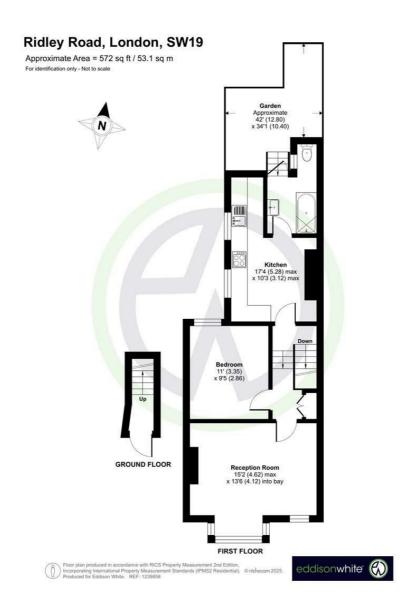

### Ridley Road, Wimbledon

#### Guide Price £475,000 Leasehold - Share of Freehold

One Double Bedroom - First Floor - NO CHAIN SALE - Share Of Freehold Presented In Excellent Condition Throughout - Long Lease - Garden Newly Fitted Kitchen - Modern Stylish Bathroom - EPC Rating: C Huge Potential To Extend In The Loft (STP) - Popular Central Wimbledon

## Ridley Road, Wimbledon