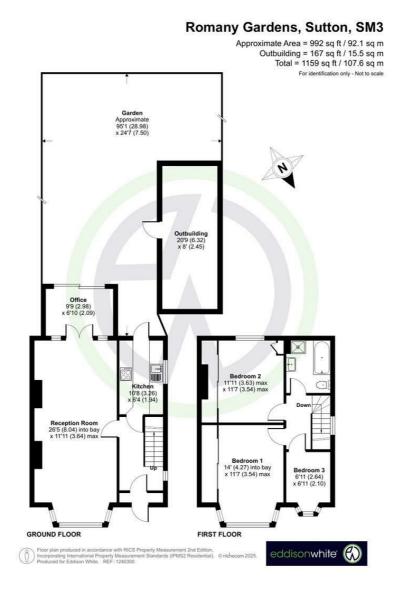

## Romany Gardens, Sutton Guide Price £625,000 Freehold

 Three Bedroom - Semi Detached House- Through Lounge - Front Porch Kitchen - Conservatory - Family Bathroom - Potential To Extend (STP)
Off Street Parking - Beautifully Presented - Large Landscaped Garden Large Pond - Popular Quiet Location - Sought After Location - EPC: C

## Romany Gardens, Sutton