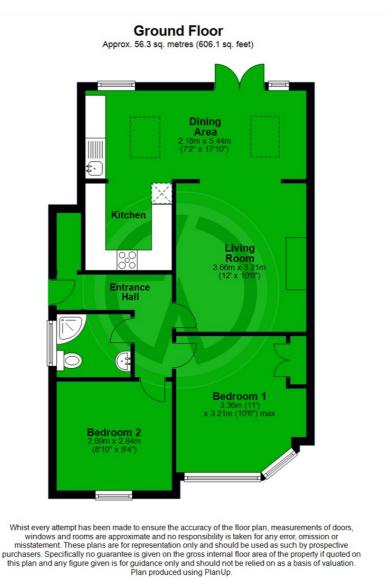

### £450,000 Leasehold

Extended ground floor - 2 Double bedrooms - Stunning kitchen Private garden - Off street parking - No service charges Contemporary shower room - Good storage - Double Glazed Close to tube & shops - EPC 'D' - Large entertaining diner