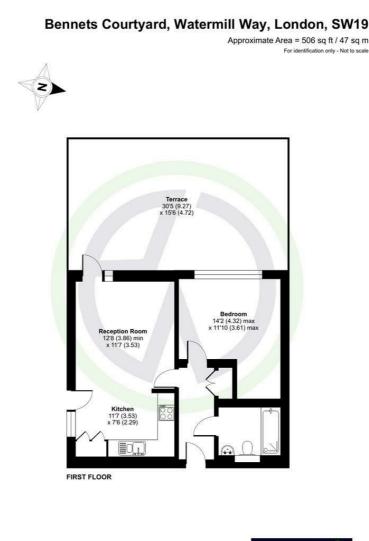

### Watermill Way, Colliers Wood

Floor plan produced in accordance with RICS Property Measurement 2nd Edition, Incorporating International Property Measurement Standards (IPMS2 Residential). © htchecom 2025. Produced for Edition White. REF: 1243483 eddisonwhite 🛞