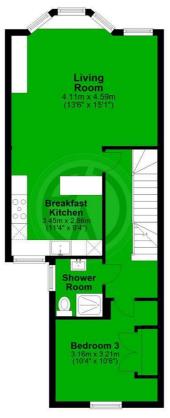

### Warren Road, Colliers Wood

First Floor Approx. 47.6 sq. metres (512.6 sq. feet)

First Floor Approx. 36.8 sq. metres (395.7 sq. feet)

Whist every attempt has been made to ensure the accuracy of the floor plan, measurements of doors, windows and rooms are approximate and no responsibility is taken for any error, omission or misstatement. These plans are for representation only and should be used as such by prospective purchasers. Specifically no guarantee is given on the gross internal floor area of the property if quoted on this plan and any figure given is for guidance only and should not be relied on as a basis of valuation.

Plan produced using PlanUp.