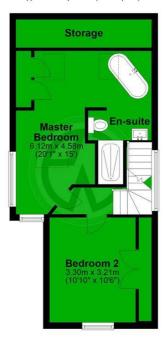

### Warren Road, Colliers Wood

First Floor Approx. 47.6 sq. metres (512.6 sq. feet)

First Floor Approx. 36.8 sq. metres (395.7 sq. feet)

Whist every attempt has been made to ensure the accuracy of the floor plan, measurements of doors, windows and rooms are approximate and no responsibility is taken for any error, omission or misstatement. These plans are for representation only and should be used as such by prospective purchasers. Specifically no guarantee is given on the gross internal floor area of the property if quoted on this plan and any figure given is for guidance only and should not be relied on as a basis of valuation.

Plan produced using PlanUp.