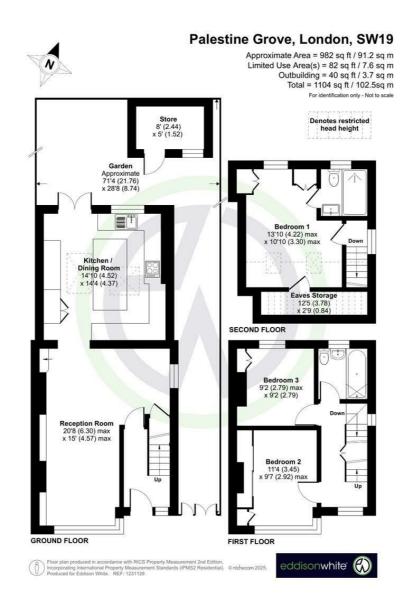

#### £700,000 Freehold

3 Double Bedrooms - End Of Terrace House - Off-Street Parking Short Walk To Colliers Wood Tube, Merton Abbey Mills & Shops 2 Bath/Shower Rooms - Exceptional Kitchen/Breakfast Room Large Private Garden - Double Reception Room - EPC 'C'