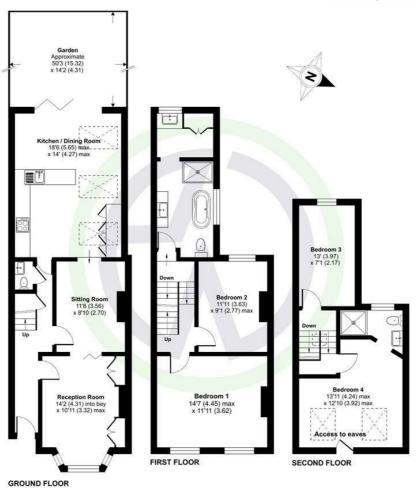

#### Palmerston Road, London, SW19

Approximate Area = 1417 sq ft / 131.6 sq m
For identification only - Not to scale