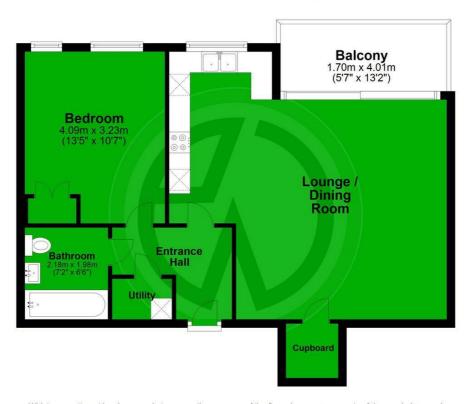

#### Penthouse - Top Floor

Approx. 60.6 sq. metres (651.8 sq. feet)

Whist every attempt has been made to ensure the accuracy of the floor plan, measurements of doors, windows and rooms are approximate and no responsibility is taken for any error, omission or misstatement. These plans are for representation only and should be used as such by prospective purchasers. Specifically no guarantee is given on the gross internal floor area of the property if quoted on this plan and any figure given is for guidance only and should not be relied on as a basis of valuation.

Plan produced using PlanUp.