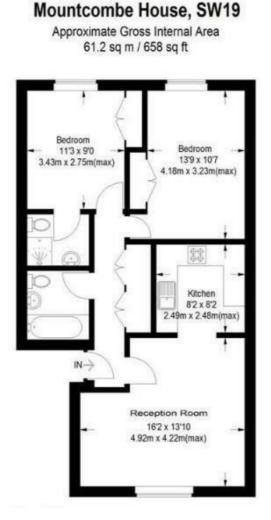

## Chaucer Way, Wimbledon Offers In Excess Of £425,000 Leasehold

Top Floor Apartment - 2 Double Bedrooms - Off Street Parking Gated Development - Reception Dining Room - Double Glazing Fitted Kitchen - EPC 'C' - Loft Access For Storage - Great Location No Onward Chain - Quiet Development - 2 Bathrooms

## Chaucer Way, Wimbledon