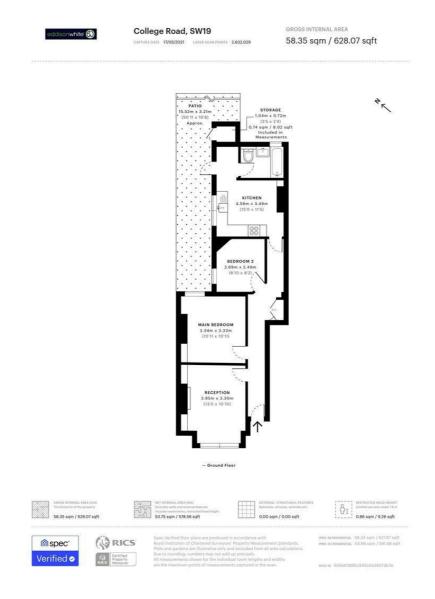

#### Offers In Excess Of £515,000 Leasehold - Share of

Period Maisonette - 2 Double Bedrooms - Private Rear Garden Elegant Living Room - Modern Kitchen/Breakfast Room - EPC 'D' Stunning Bathroom - Share of Freehold - Close To Tube No Chain Sale - Good Storage - No Service Charges