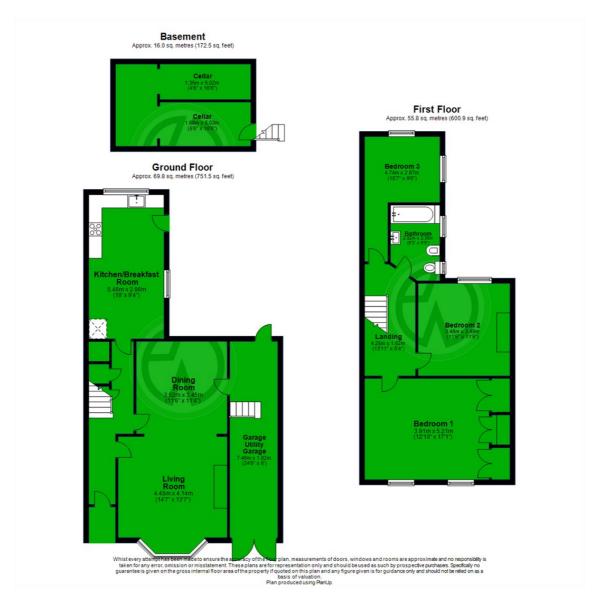

### £900,000 Freehold

3 Double Bedrooms - 2 Receptions - Kitchen/Breakfast Room Large South Facing Garden - Garage/Utility/Storage Room Colliers Wood/Tooting Borders - Bathroom - Cellar Extension Potential (STPP) - Short Walk To Tube - EPC 'TBC'