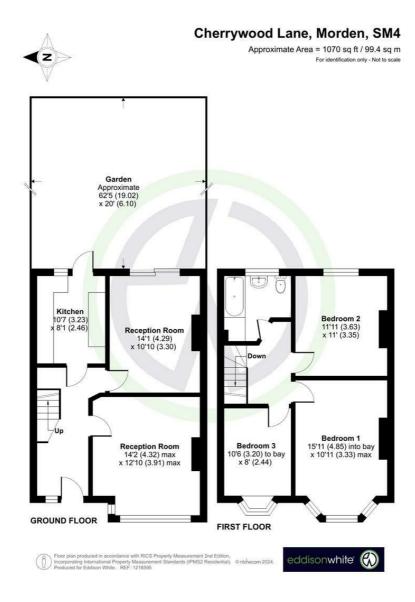

## Cherrywood Lane, Morden Guide Price £630,000 Freehold

Family Home - 3 Bedrooms - Family Bathroom - Needs Renovation Large Lounge - Dining Room - Kitchen - Terraced House - EPC: D Garden - Potential To Extend (STP) - Potential To Add Parking (STP) Freehold - Popular Location - NO ONWARD CHAIN - Must Be Seen

## Cherrywood Lane, Morden