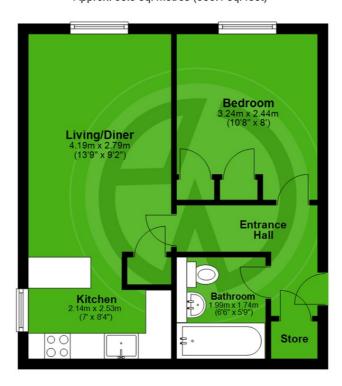

#### **Ground Floor**

Approx. 35.9 sq. metres (386.1 sq. feet)

#### Total area: approx. 35.9 sq. metres (386.1 sq. feet)

Whist every attempt has been made to ensure the accuracy of the floor plan, measurements of doors, windows and rooms are approximate and no responsibility is taken for any error, omission or misstatement. These plans are for representation only and should be used as such by prospective purchasers. Specifically no guarantee is given on the gross internal floor area of the property if quoted on this plan and any figure given is for guidance only and should not be relied on as a basis of valuation.