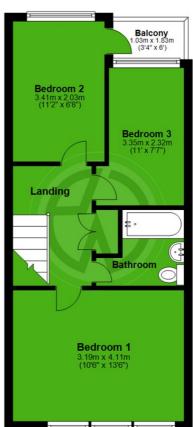

### First Floor Approx. 39.9 sq. metres (429.3 sq. feet)

#### Total area: approx. 68.8 sq. metres (740.9 sq. feet)

Whist every attempt has been made to ensure the accuracy of the floor plan, measurements of doors, windows and rooms are approximate and no responsibility is taken for any error, omission or misstatement. These plans are for representation only and should be used as such by prospective purchasers. Specifically no guarantee is given on the gross internal floor area of the property if quoted on this plan and any figure given is for guidance only and should not be relied on as a basis of valuation Plan produced using PlanUp.