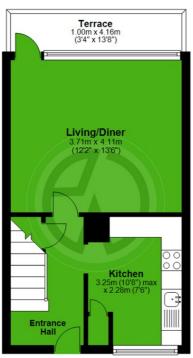

# Ground Floor Approx. 28.9 sq. metres (311.5 sq. feet)

#### Total area: approx. 68.8 sq. metres (740.9 sq. feet)

Whist every attempt has been made to ensure the accuracy of the floor plan, measurements of doors, windows and rooms are approximate and no responsibility is taken for any error, omission or misstatement. These plans are for representation only and should be used as such by prospective purchasers. Specifically no guarantee is given on the gross internal floor area of the property if quoted on this plan and any figure given is for guidance only and should not be relied on as a basis of valuation Plan produced using PlanUp.