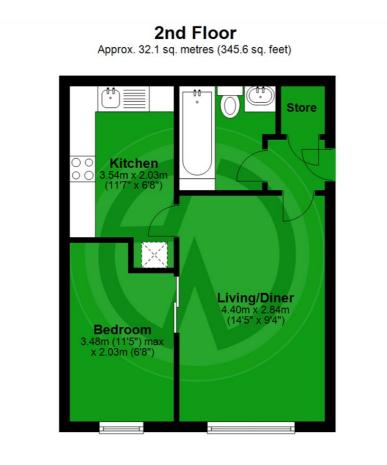

#### Total area: approx. 32.1 sq. metres (345.6 sq. feet)

Whist every attempt has been made to ensure the accuracy of the floor plan, measurements of doors, windows and rooms are approximate and no responsibility is taken for any error, omission or misstatement. These plans are for representation only and should be used as such by prospective purchasers. Specifically no guarantee is given on the gross internal floor area of the property if quoted on this plan and any figure given is for guidance only and should not be relied on as a basis of valuation. Plan produced using PlanUp.