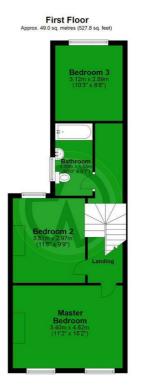

## Parkleigh Road, Wimbledon

Total area: approx. 103.7 sq. metres (1116.2 sq. feet)

Whist every attempt has been made to ensure the accuracy of the floor plan, measurements of doors, windows and rooms are approximate and no responsibility is taken for any error, omission or misstateme. These plans are for representation only and should be used as such by prospective purchasers, Specifically no quarantee is given on the prospect interval floor area of the property if quoted on this plan and as figure given is for guidance only and should not be relied on as a basis of valuation.