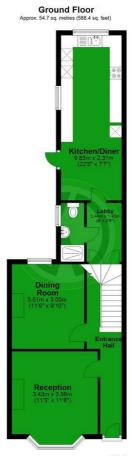

## Parkleigh Road, Wimbledon

Total area: approx. 103.7 sq. metres (1116.2 sq. feet)

Whist every attempt has been made to ensure the accuracy of the floor plan, measurements of doors, windows and rooms are approximate and no responsibility is taken for any error, omission or misstateme. These plans are for representation only and should be used as such by prospective purchasers, Specifically no quarantee is given on the prospect interval floor area of the property if quoted on this plan and as figure given is for guidance only and should not be relied on as a basis of valuation.