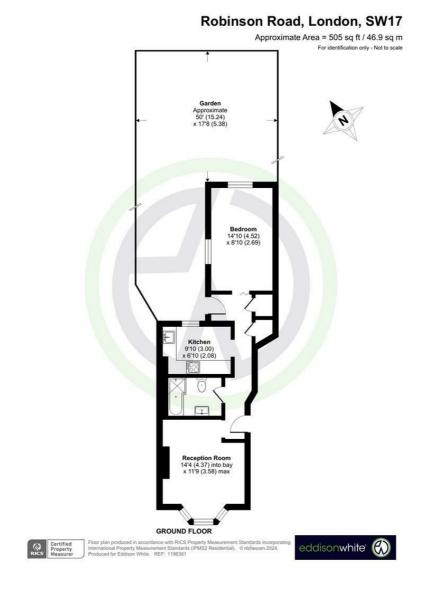

#### £425,000 Leasehold

Large 1 Double Bedroom - Ground Floor - Large Private Garden Long Lease - Potential To Extend - Stunning Condition Short Walk To Colliers Wood Tube & Tooting Overground Train Low Service Charges - Contemporary Bathroom & Kitchen - EPC 'C'