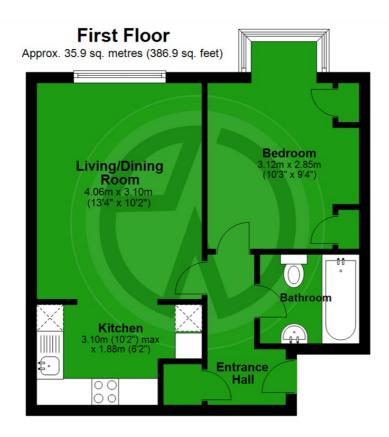

### Fairfield Close, Mitcham

#### Total area: approx. 35.9 sq. metres (386.9 sq. feet)

Whist every attempt has been made to ensure the accuracy of the floor plan, measurements of doors, windows and rooms are approximate and no responsibility is taken for any error, omission or misstatement. These plans are for representation only and should be used as such by prospective purchasers. Specifically no guarantee is given on the gross internal floor area of the property if quoted on this plan and any figure given is for guidance only and should not be relied on as a basis of valuation.

Plan produced using PlanUp.